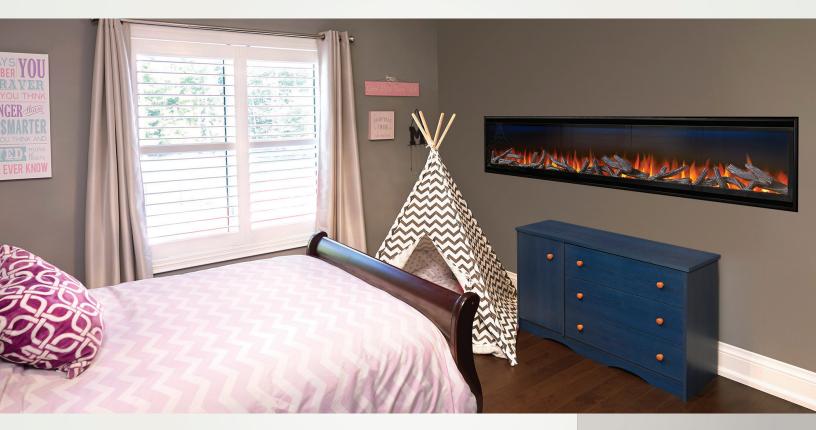

## ALLURAVISION<sup>™</sup> 74 DEEP DEPTH NEFL74CHD – LINEAR ELECTRIC FIREPLACE

## FEATURES

- 17 5/16"H X 76 3/4"W X 5 13/16"D
- UP TO 9,000 BTU'S
- 2,800 WATTS
- HIGH INTENSITY LED LIGHTS WITH SOFT START & STOP
- WHISPER QUIET BLOWER WITH BOOST FUNCTION
- Warms up to 800 sq. ft.
- Fully recess into the wall or easily hang on the wall with a built-in bracket
- Simply plugs into a 120V wall outlet or can be hard wired to 120V or 240V
- Four flame color options, four flame brightness options, five different flame speeds and six ember bed color options
- Includes log media with glass embers and crystal media